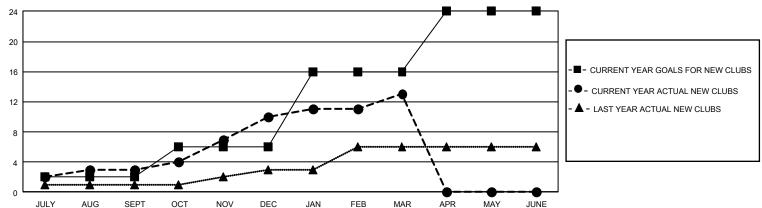

## GMT Constitutional Area 2, Group B

REPORT DOES NOT INCLUDE CLUBS IN UNDISTRICTED AREAS.

| Clubs         |               |             |               | Members               |                       |                         |                                                    |  |
|---------------|---------------|-------------|---------------|-----------------------|-----------------------|-------------------------|----------------------------------------------------|--|
|               | RESULTS FOR   | R 2020-2021 |               | RESULTS FOR 2020-2021 |                       |                         |                                                    |  |
| QUARTER       | NEW CLUB GOAL | NEW CLUBS   | DROPPED CLUBS | QUARTER MEMB          | ER GROWTH NET<br>GOAL | MEMBER GROWTH<br>ACTUAL | DROPPED<br>MEMBERS ACTUAL<br>(including transfers) |  |
| JULY/AUG/SEPT | 6             | 3           | 6             | JULY/AUG/SEPT         | 185                   | 323                     | 406                                                |  |
| OCT/NOV/DEC   | 12            | 7           | 2             | OCT/NOV/DEC           | 285                   | 651                     | 648                                                |  |
| JAN/FEB/MAR   | 30            | 3           | 6             | JAN/FEB/MAR           | 360                   | 388                     | 310                                                |  |
| APR/MAY/JUNE  | 24            | 0           | 0             | APR/MAY/JUNE          | 390                   | 0                       | 0                                                  |  |

## GOALS AND ACTUAL NEW CLUBS CUMULATIVE