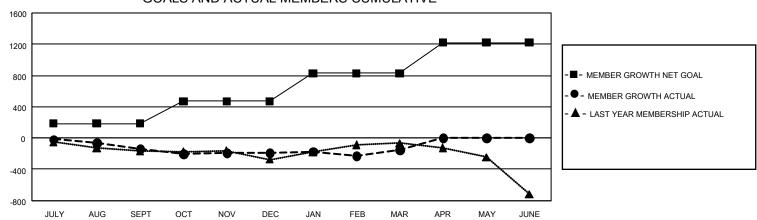

## GMT Constitutional Area 2, Group B

REPORT DOES NOT INCLUDE CLUBS IN UNDISTRICTED AREAS.

| Clubs         |               |             |               | Members               |                       |                         |                                                    |  |
|---------------|---------------|-------------|---------------|-----------------------|-----------------------|-------------------------|----------------------------------------------------|--|
|               | RESULTS FOR   | R 2020-2021 |               | RESULTS FOR 2020-2021 |                       |                         |                                                    |  |
| QUARTER       | NEW CLUB GOAL | NEW CLUBS   | DROPPED CLUBS | QUARTER MEMB          | ER GROWTH NET<br>GOAL | MEMBER GROWTH<br>ACTUAL | DROPPED<br>MEMBERS ACTUAL<br>(including transfers) |  |
| JULY/AUG/SEPT | 6             | 3           | 6             | JULY/AUG/SEPT         | 185                   | 323                     | 406                                                |  |
| OCT/NOV/DEC   | 12            | 7           | 2             | OCT/NOV/DEC           | 285                   | 651                     | 648                                                |  |
| JAN/FEB/MAR   | 30            | 3           | 6             | JAN/FEB/MAR           | 360                   | 388                     | 310                                                |  |
| APR/MAY/JUNE  | 24            | 0           | 0             | APR/MAY/JUNE          | 390                   | 0                       | 0                                                  |  |

## GOALS AND ACTUAL MEMBERS CUMULATIVE

| DROPPED CLUBS: 14 |       | 287 CLUBS OF 702 ADDED 1 OR MORE | GENDER DISTRIBUTION             |                |       |
|-------------------|-------|----------------------------------|---------------------------------|----------------|-------|
|                   |       | NEW MEMBERS                      | MALE 10,745 (66.36              |                |       |
|                   |       |                                  | FEMALE                          | 5,448 (33.64%) |       |
| DROPPED MEMBERS   |       |                                  |                                 |                |       |
| DECEASED          | 224   | CLICK HERE FOR CUMULATIVE        | TOTAL FAMILY UNIT MEMBERS       |                | 3,108 |
| CLUB CANCELLED 40 |       | MEMBERSHIP DATA                  |                                 |                | 4.504 |
| OTHER             | 1,100 |                                  | FAMILY MEMBERS PAYING HALF DUES |                | 1,594 |
| TOTAL             | 1,364 |                                  |                                 |                |       |